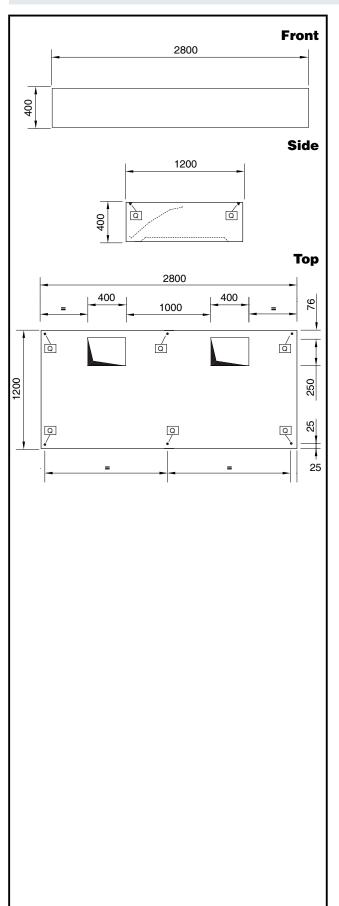

### **Key Information:**

External dimensions, Width: 2800 mm
External dimensions, Depth: 1200 mm
External dimensions, Height: 400 mm
Net weight: 72 kg